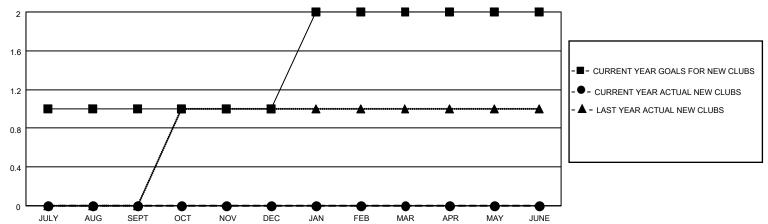

### District 308 A2

| Clubs         |               |             |               | Members               |                       |                         |                                                    |  |
|---------------|---------------|-------------|---------------|-----------------------|-----------------------|-------------------------|----------------------------------------------------|--|
|               | RESULTS FOR   | R 2020-2021 |               | RESULTS FOR 2020-2021 |                       |                         |                                                    |  |
| QUARTER       | NEW CLUB GOAL | NEW CLUBS   | DROPPED CLUBS | QUARTER MEMB          | ER GROWTH NET<br>GOAL | MEMBER GROWTH<br>ACTUAL | DROPPED<br>MEMBERS ACTUAL<br>(including transfers) |  |
| JULY/AUG/SEPT | 1             | 0           | 0             | JULY/AUG/SEPT         | 160                   | 120                     | 64                                                 |  |
| OCT/NOV/DEC   | 0             | 0           | 0             | OCT/NOV/DEC           | 100                   | 82                      | 26                                                 |  |
| JAN/FEB/MAR   | 1             | 0           | 0             | JAN/FEB/MAR           | 30                    | 41                      | 27                                                 |  |
| APR/MAY/JUNE  | 0             | 0           | 0             | APR/MAY/JUNE          | 30                    | 0                       | 0                                                  |  |

#### GOALS AND ACTUAL NEW CLUBS CUMULATIVE