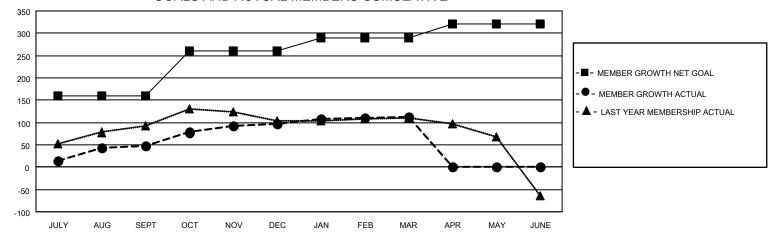

### District 308 A2

| Clubs         |               |             |               | Members               |                       |                         |                                                    |  |
|---------------|---------------|-------------|---------------|-----------------------|-----------------------|-------------------------|----------------------------------------------------|--|
|               | RESULTS FOR   | R 2020-2021 |               | RESULTS FOR 2020-2021 |                       |                         |                                                    |  |
| QUARTER       | NEW CLUB GOAL | NEW CLUBS   | DROPPED CLUBS | QUARTER MEMB          | ER GROWTH NET<br>GOAL | MEMBER GROWTH<br>ACTUAL | DROPPED<br>MEMBERS ACTUAL<br>(including transfers) |  |
| JULY/AUG/SEPT | 1             | 0           | 0             | JULY/AUG/SEPT         | 160                   | 120                     | 64                                                 |  |
| OCT/NOV/DEC   | 0             | 0           | 0             | OCT/NOV/DEC           | 100                   | 82                      | 26                                                 |  |
| JAN/FEB/MAR   | 1             | 0           | 0             | JAN/FEB/MAR           | 30                    | 41                      | 27                                                 |  |
| APR/MAY/JUNE  | 0             | 0           | 0             | APR/MAY/JUNE          | 30                    | 0                       | 0                                                  |  |

#### GOALS AND ACTUAL MEMBERS CUMULATIVE

| DROPPED CLUBS: 0 |     | 60 CLUBS OF 93 ADDED 1 OR MORE<br>NEW MEMBERS | GENDER DISTRIBUTION  MALE 1,641 (62.95%) |              |     |
|------------------|-----|-----------------------------------------------|------------------------------------------|--------------|-----|
| DROPPED MEMBERS  |     |                                               | FEMALE                                   | 966 (37.05%) |     |
| DECEASED         | 7   | CLICK HERE FOR CUMULATIVE                     | TOTAL FAMILY UNIT MEMBERS                |              | 342 |
| CLUB CANCELLED   | 0   | MEMBERSHIP DATA                               |                                          | 0.500///0.5  | 100 |
| OTHER 110        |     |                                               | FAMILY MEMBERS PAYING HALF DUES          |              | 189 |
| TOTAL            | 117 |                                               |                                          |              |     |